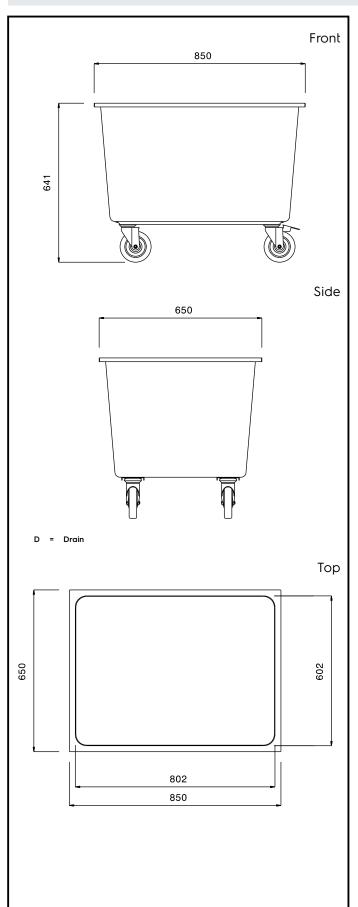

#### Item No.

Constructed in 304 AISI stainless steel. Framework in mm25 tubing, completely welded. Drain valve with twist handle. N. 4 swivelling castors, two with brakes, mm125 in diameter, with pastic bumpers. Basin size mm802x602x475h.

#### **Main Features**

- Framework in 25 mm tubing, completely welded.
- Basin 802x602x475 mm in size.
- Unit to have a drain valve with twist handle.
- 4 pivoting Ø 125 mm wheels, 2 of which with brakes, fitted with plastic bumpers

## **Key Information:**

External dimensions, Width:

361268 (SSTR08)850 mmExternal dimensions, Depth:650 mmExternal dimensions, Height:641 mmWheel material:Zinc platedWheel diameter:Ø 125Net weight:30 kg